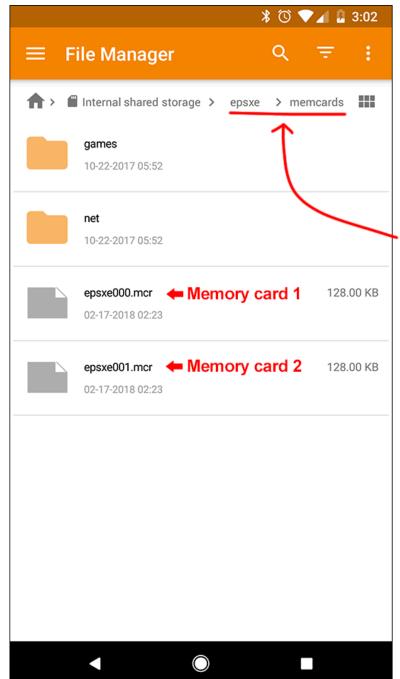

# J. DOWNLOAD

Parasite Eve 2 Epsxe Save File

1/6

Transferring saves from your computer (or from my site) is so simple.

All you do is copy & paste "epsxe000.mcr" into epsxe > memcards and select Yes to replace the old one.

"epsxe000.mcr" is case sensitive so make sure the file you're bringing in here is named exactly that.

Remember, you load this MCR memory card file by loading the game and proceeding past the titlescreen.

DON'T try to load it via ePSXe's load state feature. MCR memory card files are not emulator save states.

I'm using Astro File Manager in this sample, but you can use any file manager app you want to move

I'm using Astro File Manager in this sample, but you can use any file manager app you want to move

Gsync For Mac Outlook