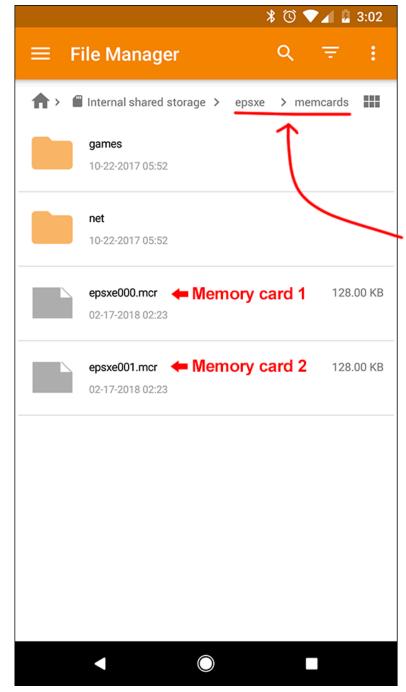

4/6

Transferring saves from your computer (or from my site) is so simple.

All you do is copy & paste "epsxe000.mcr" into epsxe > memcards and select Yes to replace the old one

"epsxe000.mcr" is case sensitive so make sure the file you're bringing in here is named exactly that.

Remember, you load this MCR memory card file by loading the game and proceeding past the titlescreen.

DON'T try to load it via ePSXe's load state feature. MCR memory card files are not emulator save states.

I'm using Astro File Manager in this sample, but you can use any file manager app you want to move

Gsync For Mac Outlook